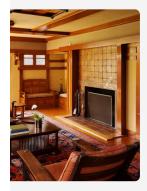

nd stair

Original entry door with leaded glass

Living room fireplace restored

room and alcove

Sunroom restored

New Kitchen

bedroom restored

Backyard view with early additions

Original fireplace uncovered