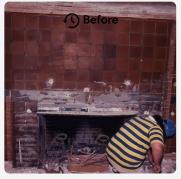

vered the Greenes' original designs. 1 the interior could be restored, but the living room, entry terrace, and kitchen had to be rebuilt. 1 igns were based on the 1906 house, or modeled on other Greene & Greene precedents.

Year: 2015 :: United States e: 91105

are Project



oom restored



Entry and covered terrace restored



Living room terrace



/.T. Bolton House,



1906 entry and terrace



Restored entry and stair



nd stair



Original entry door with leaded glass



Living room fireplace restored



room and alcove



Sunroom restored



New Kitchen



bedroom restored



Backyard view with early additions



1906 W.T. Bolton House, Pasadena



rd view from ast



First phase restoration



First phase restoration

Contact Tim Andersen Architec

Send Message

Or



oom during



Original fireplace uncovered



## Need help finding local Architects & Building Designers?

Find local pros on Houzz



**Get Start** 

### ar Projects from Tim Andersen Architect





#### **View All Projects**



#### Projects

All Projects

Ballard Craftsman

**Bolton House restoration** 

Mid Century Modern addition

Green Lake Cottage

Wedgwood Cape

Ravenna Romantic

West Seattle Bungalow

Kim's Cape Mid Century Modern ad... 🐧 d Craftsman Bryant renovation 仚 **ئ** Wallingford Craftsman eattle, WA Seattle, WA Altadena, CA Capitol Hill renovation Bryant renovation Roosevelt Craftsman Madison Park Mediterranean Phinney Bungalow **Tim Andersen Architect** La Casita Architects & Building Designers Oneonta Craftsman **5.0** ★ ★ ★ ★ 13 Reviews Ravenna attic master suite **View Profile**