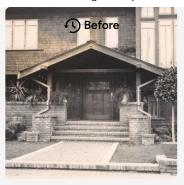

Year: 2015 :: United States e: 91105

are Project

oom restored

Entry and covered terrace restored

Living room terrace

/.T. Bolton House,

1906 entry and terrace

Restored entry and stair