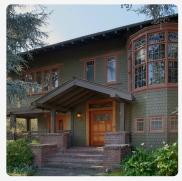

# on House restoration

vated and restored the 1906 W.T. Bolton house by architects Charles and Henry Greene in 1a, California. The house had been modified and enlarged several times over the decades, and 1 the original features were lost. Wherever possible we recovered the Greenes' original designs. 1 the interior could be restored, but the living room, entry terrace, and kitchen had to be rebuilt. 1 igns were based on the 1906 house, or modeled on other Greene & Greene precedents.

1906 W.T. Bolton House, Pasadena

rd view from ast

First phase restoration

First phase restoration

Contact Tim Andersen Architec

Send Message

Or

oom during