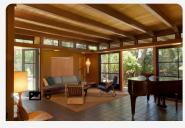

nd stair

Original entry door with leaded glass

Living room fireplace restored

room and alcove

Sunroom restored

New Kitchen

bedroom restored

Backyard view with early additions