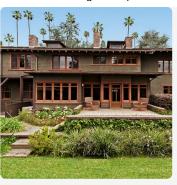

# on House restoration

vated and restored the 1906 W.T. Bolton house by architects Charles and Henry Greene in 1a, California. The house had been modified and enlarged several times over the decades, and 1 the original features were lost. Wherever possible we recovered the Greenes' original designs. 1 the interior could be restored, but the living room, entry terrace, and kitchen had to be rebuilt. 1 igns were based on the 1906 house, or modeled on other Greene & Greene precedents.

1906 W.T. Bolton House, Pasadena

rd view from ast

First phase restoration

First phase restoration

Contact Tim Andersen Architec

Send Message

Or

oom during