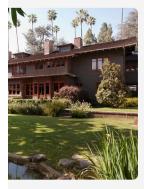

# on House restoration

vated and restored the 1906 W.T. Bolton house by architects Charles and Henry Greene in 1a, California. The house had been modified and enlarged several times over the decades, and 1 the original features were lost. Wherever possible we recovered the Greenes' original designs. 1 the interior could be restored, but the living room, entry terrace, and kitchen had to be rebuilt. 1 igns were based on the 1906 house, or modeled on other Greene & Greene precedents.

1906 W.T. Bolton House, Pasadena

rd view from ast

First phase restoration

First phase restoration

Contact Tim Andersen Architec

Send Message

Or

oom during