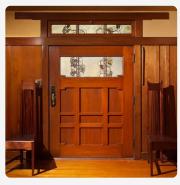

nd stair

Original entry door with leaded glass

Living room fireplace restored

room and alcove

Sunroom restored

New Kitchen

bedroom restored

Backyard view with early additions