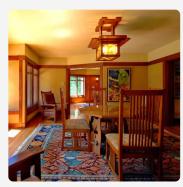

nd stair

Original entry door with leaded glass

Living room fireplace restored

room and alcove

Sunroom restored

New Kitchen

bedroom restored

Backyard view with early additions