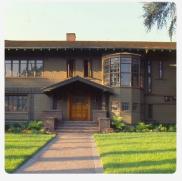

Year: 2015 :: United States e: 91105

are Project

oom restored

Entry and covered terrace restored

Living room terrace

/.T. Bolton House,

1906 entry and terrace

Restored entry and stair

nd stair

Original entry door with leaded glass

Living room fireplace restored

room and alcove

Sunroom restored

New Kitchen

bedroom restored

Backyard view with early additions