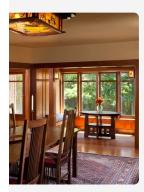

# on House restoration

vated and restored the 1906 W.T. Bolton house by architects Charles and Henry Greene in 1a, California. The house had been modified and enlarged several times over the decades, and 1 the original features were lost. Wherever possible we recovered the Greenes' original designs. 1 the interior could be restored, but the living room, entry terrace, and kitchen had to be rebuilt. 1 igns were based on the 1906 house, or modeled on other Greene & Greene precedents.

Year: 2015 :: United States e: 91105

are Project

oom restored

Entry and covered terrace restored

Living room terrace

/.T. Bolton House,

1906 entry and terrace

Restored entry and stair