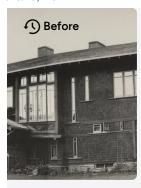

nd stair

Original entry door with leaded glass

Living room fireplace restored

room and alcove

Sunroom restored

New Kitchen

bedroom restored

Backyard view with early additions