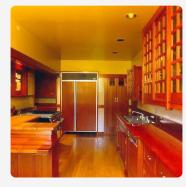

nd stair

Original entry door with leaded glass

Living room fireplace restored

room and alcove

Sunroom restored

New Kitchen

bedroom restored

Backyard view with early additions