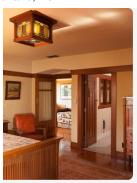

Year: 2015 :: United States e: 91105

are Project

oom restored

Entry and covered terrace restored

Living room terrace

/.T. Bolton House,

1906 entry and terrace

Restored entry and stair

nd stair

Original entry door with leaded glass

Living room fireplace restored

room and alcove

Sunroom restored

New Kitchen

bedroom restored

Backyard view with early additions