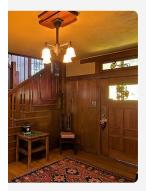

Year: 2015 :: United States e: 91105

are Project

oom restored

Entry and covered terrace restored

Living room terrace

/.T. Bolton House,

1906 entry and terrace

Restored entry and stair

nd stair

Original entry door with leaded glass

Living room fireplace restored

room and alcove

Sunroom restored

New Kitchen

bedroom restored

Backyard view with early additions