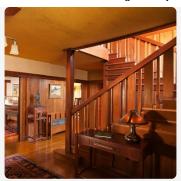

Year: 2015 :: United States e: 91105

are Project

oom restored

Entry and covered terrace restored

Living room terrace

/.T. Bolton House,

1906 entry and terrace

Restored entry and stair

nd stair

Original entry door with leaded glass

Living room fireplace restored

room and alcove

Sunroom restored

New Kitchen

bedroom restored

Backyard view with early additions