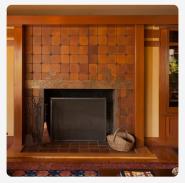

nd stair

Original entry door with leaded glass

Living room fireplace restored

room and alcove

Sunroom restored

New Kitchen

bedroom restored

Backyard view with early additions

Original fireplace uncovered