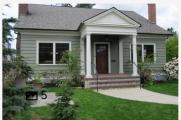

# on House restoration

vated and restored the 1906 W.T. Bolton house by architects Charles and Henry Greene in 1a, California. The house had been modified and enlarged several times over the decades, and 1 the original features were lost. Wherever possible we recovered the Greenes' original designs. 1 the interior could be restored, but the living room, entry terrace, and kitchen had to be rebuilt. 1 igns were based on the 1906 house, or modeled on other Greene & Greene precedents.

Year: 2015 :: United States e: 91105

are Project

oom restored

Entry and covered terrace restored

Living room terrace

/.T. Bolton House,

1906 entry and terrace

Restored entry and stair