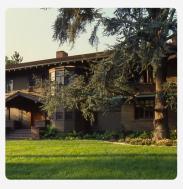

# on House restoration

vated and restored the 1906 W.T. Bolton house by architects Charles and Henry Greene in 1a, California. The house had been modified and enlarged several times over the decades, and 1 the original features were lost. Wherever possible we recovered the Greenes' original designs. 1 the interior could be restored, but the living room, entry terrace, and kitchen had to be rebuilt. 1 igns were based on the 1906 house, or modeled on other Greene & Greene precedents.

Year: 2015 :: United States e: 91105

are Project

oom restored

Entry and covered terrace restored

Living room terrace

/.T. Bolton House,

1906 entry and terrace

Restored entry and stair